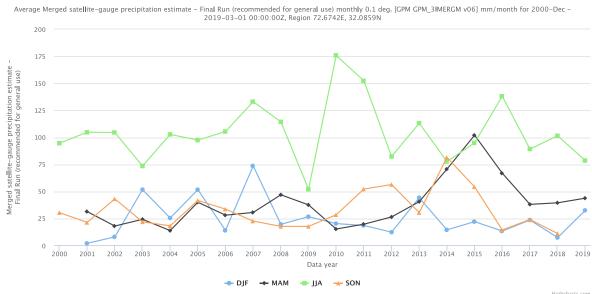

## Interannual Time Series

Global Precipitation Measurement Seasonal Precipitation Data for Sargodha, Pakistan