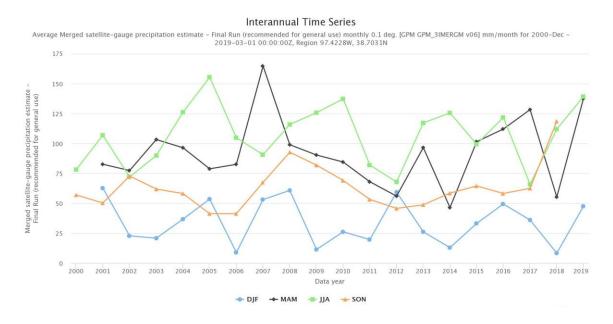

## Global Precipitation Measurement Mission

GPM.NASA.GOV / EDUCATION TWITTER.COM / NASA\_RAIN FACEBOOK.COM / NASA.RAIN

Location of Gypsum, Kansas/Image credit: Google Maps

Global Precipitation Measurement Seasonal Precipitation Data for Gypsum, Kansas